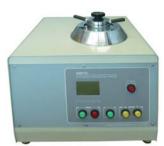

## **Automatically Mounting Press**

AMP 50 belongs to automatic mounting press with the function of the water cooling system. It applies to all the hot mounting material plastic.

- ★ After setting mounting parameters of the heating temperature, dwell time and loading pressure, filling in the sample and the mounting material, and fastening the cover, just press the start button, it will finish the mounting work without the operator watching near the machine.
- ★ The operator can change 4 kinds of mounting moulds in accordance with different sample size freely..
- ★ It is allowed that the operator can mount 2 specimens at same time with different moulds

| Model                         | AMP 50                     |
|-------------------------------|----------------------------|
| Moulding specification        | Ø25mm, Ø30mm, Ø40mm, Ø50mm |
| Power                         | 1P~220V, 50Hz              |
| Max power consumption         | 1800W                      |
| System pressure setting range | 0~2MPa                     |
| Temperature setting range     | 0~180℃                     |
| Setting range of holding time | 0~99min99sec               |
| Dimension                     | 615×510×500mm              |
| Cooling system                | Water-cooling              |
| Weight                        | 110 kg                     |