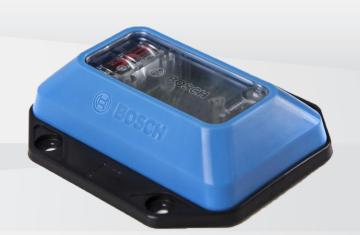

# **TDL110 | Transport Data Logger**

# PART NO | 0 273 600 024 001

By being attached to the shipment and measuring and recording relevant parameters like temperature, humidity, tilt, and shock, the TDL makes the delivery process of goods visible and traceable. These measurements are then documented and visualized through a mobile application. Since the limits of each parameter can be individually configured, any transgression of these limits is traceable and clearly assignable to the stations throughout the entire supply chain.