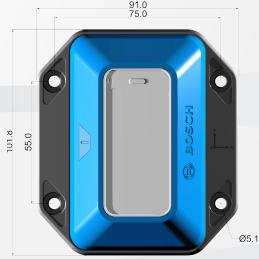

n condensing)

±8 g per axis

±13.8 g three-dimensional

#### **ACCURACY**

+ 0.5 °C (0 °C ... +60 °C)

± 1 °C (-25 °C ... +80 °C)

Humidity ± 5 % rH typical

± 10 % rH maximum

(20 % rH ... 80 % rH at 25 °C)

► Shock / Acceleration ± 10 %



#### **RESOLUTION**

▶ Temperature 0.5 °C
▶ Humidity 1% rH
▶ Shock / Acceleration 0.1 g

## COMMUNICATION

▶ Bluetooth Low Energy

► Range up to 40 m (dependent on external influences)

#### **USER INTERFACE**

Smart system

▶ Status LED

free smartphone application for configuration and data analysis indication of device status, battery level and communication

#### **INCLUDED DELIVERIES**

Device in its housing with built-in battery

Quick Start Guide

# **DELIVERY CONDITIONS**

► Packaging unit consists of 10 devices

#### **DIMENSIONAL DRAWING**



# 91.0

### Contact us:

Bosch Connected Devices and Solutions

Interest: sales@bosch-connectivity.com Support: info@bosch-connectivity.com

#### Visit our website:

www.bosch-connectivity.com









# DOWNLOAD THE TDL APP, NOW!





App Store

Play Store