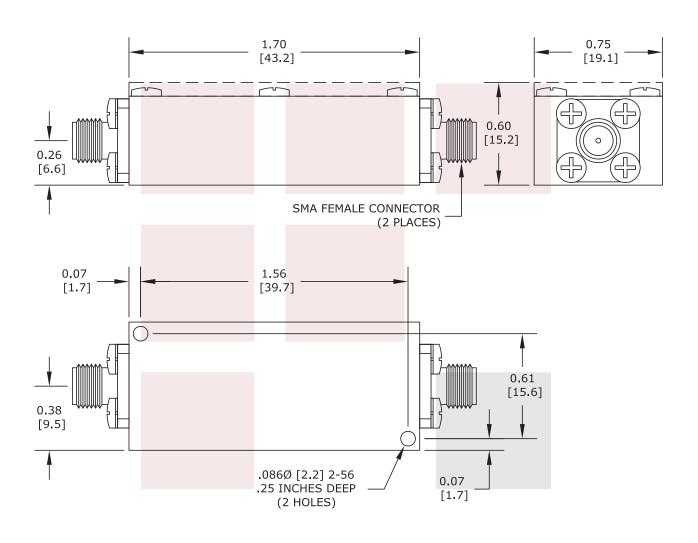

# Mechanical Specifications

| S | ize |
|---|-----|
|   |     |

 Length
 1.7 in [43.18 mm]

 Width
 0.75 in [19.05 mm]

 Height
 0.65 in [16.51 mm]

 Weight
 0.051 lbs [23.13 g]

#### **Connectors**

| Description | Connector 1 | Connector 2 |  |
|-------------|-------------|-------------|--|
| Туре        | SMA Female  | SMA Female  |  |
|             |             |             |  |