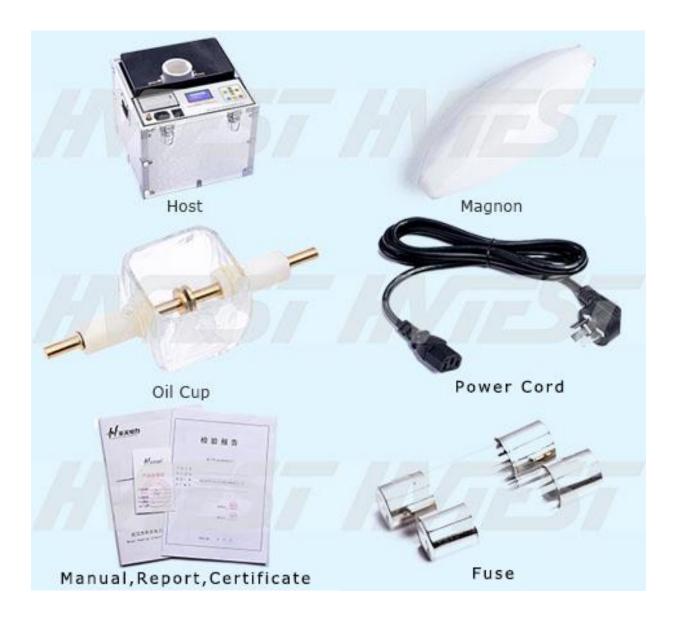

|                                                |  |
| Breakdown reaction time | ≤10ms                                |                                                |  |
| Service conditions      | Temperature                          | 0°C∼40°C                                       |  |
|                         | Humidity                             | ≤85%                                           |  |
| Storage conditions      | Temperature                          | -20°C~60°C                                     |  |
|                         | Humidity                             | ≤85%                                           |  |
| Altitude                | <1500m (if more                      | <1500m (if more than1500m, can special design) |  |

# IV. Accessories