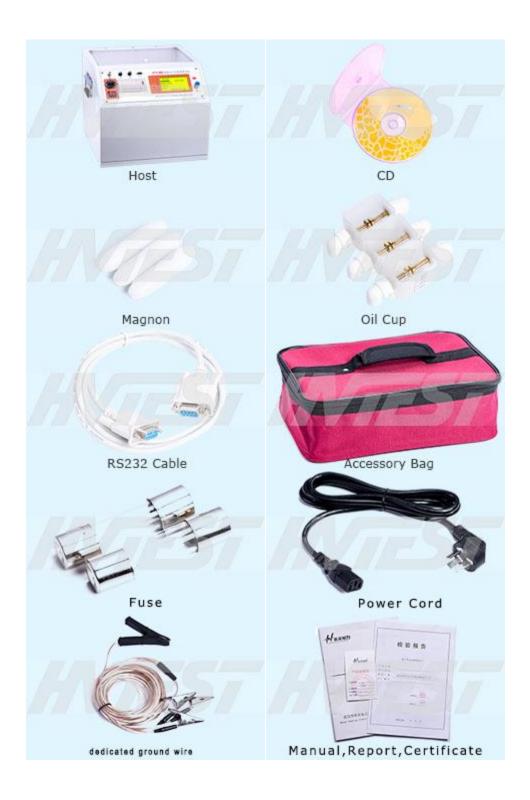

continuous test | 1~6                                    |
| Stirring time                      | 0~99 seconds                           |
| Standing time                      | 0-9 minutes 59 seconds                 |
| Storage capacity                   | 50 groups data                         |
| Voltage limit setting              | 20KV~70KV                              |
| Voltage withstand time             | 0~10 minutes                           |
| Temperature                        | 5~40°C                                 |
| Humidity                           | ≤80%RH                                 |
| Dimension                          | 420×380×410mm3                         |
| Weight                             | 28kg                                   |

# IV. Accessories