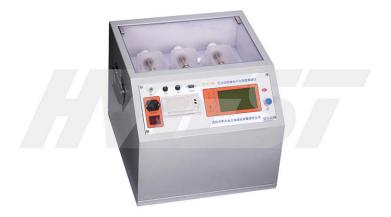

# HTJY-80S Automatic Insulating Oil Dielectric Strength Tester (Three Cups)

### I. Introduction

This equipment was designed on basis of GB-86"Oil-insulating testing", the process and result displayed by LCD, built-in EEPROM, can save 50 groups test results, all work can finished by mouse, test results printed by micro printer. This equipment is easy to operate, with powerful functions, stable and reliable, with strong anti-jamming ability, without death halt during the test.