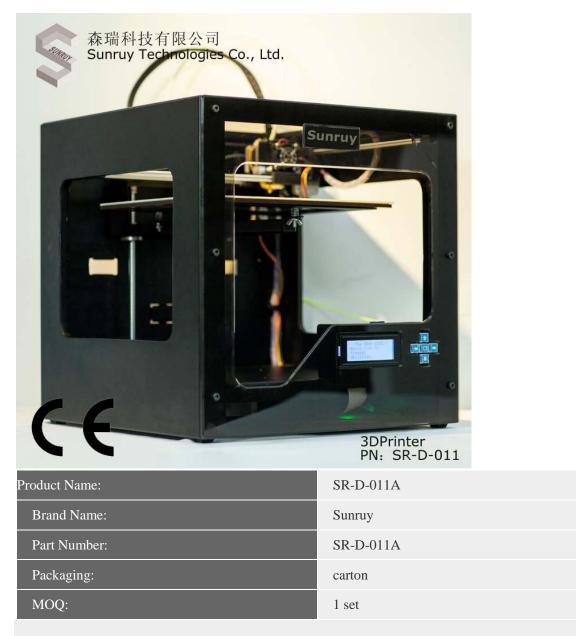

## FDM 3D printer Sunruy SR-D-011A

Product details

## SR-D-011A single head

This 3D printer is widely use, include industrial design, mechanical mold manufacturing,

education, health care, animal, toys, footwear industry, art and design, and so on.

1. The worlds most economical rapid prototyping equipment;

Model No.: SR-D-011 **Printing Interface**: USB, SD card System supported: Windows XP/7; Ubuntu Linux (10.04+); Mac OS X (10.6+) **Display**: LCD screen **Structure**: Black plated sheet metal **Features:** Print Speed: 100mm per minute Build Volume: 235 X 210 X 180 mm Layer Thickness: 0.1~0.3mm Positioning accuracy: 0.1mm Material Options: ABS,PLA Material spe.: Dia.1.75mm Equipment Dimensions: 405 x 405 x 410 mm Equipment NW: 20KG Packing Measurement: 520 x 520 x 520mm System Software: STL, OBJ