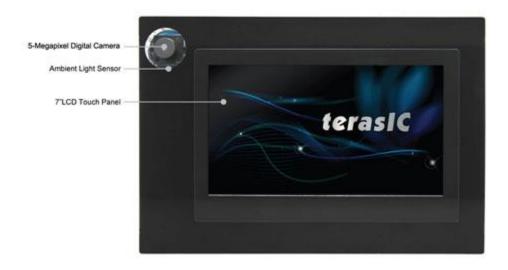

#### 1. Overview

The Video and Embedded Evaluation Kit - Multi-touch (VEEK-MT) is a comprehensive design environment with everything embedded developers need to create processing-based systems. VEEK-MT delivers an integrated platform that includes hardware, design tools, intellectual property (IP) and reference designs for developing embedded software and hardware platform in a wide range of applications. The fully integrated kit allows developers to rapidly customize their processor and IP to best suit their specific application. The VEEK-MT features the DE2-115 development board targeting the Cyclone IV E FPGA, as well as a capacitive LCD multimedia color touch panel which natively supports multi-touch gestures. A 5-megapixel digital image sensor, ambient light sensor, and 3-axis accelerometer make up the rich feature-set.

#### **Capacitive LCD Multi-touch Screen**

- Company: Terasic
- Tel: +886-3-5750880
- Fax:+886-3-5726690
- Add: 9F., No.176, Sec.2, Gongdao 5th Rd, East Dist, Hsinchu City, 30070. Taiwa

- 7-inch TFT LCD with pixel resolution of 800\*480
- 16 million colors (8-bit RGB)
- LED backlight

### 5-Megapixel Digital Image Sensor

- 2,592H x 1,944V active pixels with Bayer color arrangement
- Programmable frame rate up to 70FPS (VGA)
- Snapshot-mode mode to take frames on demand
- Simple two-wire serial control interface

### **Ambient Light Sensor**

- Precise illumination measurement under diverse lighting conditions
- Programmable interrupts
- 16-bit digital output with I2C fast-mode at 400 kHz
- Programmable analog gain and Integration time
- 50/60Hz lighting ripple rejection