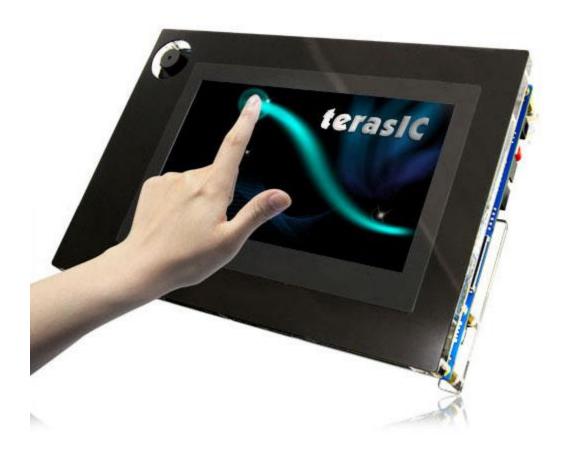

#### 1. Overview

The Video and Embedded Evaluation Kit - Multi-touch (VEEK-MT) is a comprehensive design environment with everything embedded developers need to create processing-based systems. VEEK-MT delivers an integrated platform that includes hardware, design tools, intellectual property (IP) and reference designs for developing embedded software and hardware platform in a wide range of applications. The fully integrated kit allows developers to rapidly customize their processor and IP to best suit their specific application. The VEEK-MT features the DE2-115 development board targeting the Cyclone IV E FPGA, as well as a capacitive LCD multimedia color touch panel which natively supports multi-touch gestures. A 5-megapixel digital image sensor, ambient light sensor, and 3-axis accelerometer make up the rich feature-set.

#### **Capacitive LCD Multi-touch Screen**

- Company: Terasic
- Tel: +886-3-5750880
- Fax:+886-3-5726690
- Add: 9F., No.176, Sec.2, Gongdao 5th Rd, East Dist, Hsinchu City, 30070. Taiwa

- 7-inch TFT LCD with pixel resolution of 800\*480
- 16 million colors (8-bit RGB)
- LED backlight