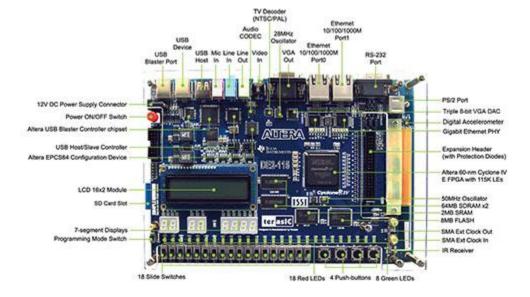

## **Cyclone IV EP4CE115 FPGA**

- 114,480 logic elements (LEs)
- 432 M9K memory blocks
- Company: TerasicTel: +886-3-5750880Fax:+886-3-5726690
- Add: 9F., No.176, Sec.2, Gongdao 5th Rd, East Dist, Hsinchu City, 30070. Taiwa

- 3,888 Embedded memory (Kbits)
- 266 Embedded 18 x 18 multipliers
- 4 General-purpose PLLs
- 528 User I/Os

## Configuration

- EPCS64 serial configuration device
- On-board USB-Blaster circuitry
- JTAG and AS mode configuration supported

## **Memory Devices**

- 128MB SDRAM
- 2MB SRAM
- 8MB FLASH with 8-bit mode
- 32Kbit EEPROM

#### **Switches and Indicators**

- 18 switches and 4 Push-buttons
- 18 red and 9 green LEDs
- Eight 7-segment displays

#### **Audio**

- 24-bit encoder/decoder (CODEC)
- Line-in, line-out, and 3.5mm jacks

## **Character Display**

• 16x2 LCD module

## **On-board Clocking Circuitry**

- Three 50MHz oscillator clock inputs
- SMA connectors (external clock input/output)

## **SD Card Socket**

• Provides SPI and 4-bit SD mode for SD card access

### **Two Gigabit Ethernet Ports**

- Company: Terasic
- Tel: +886-3-5750880
- Fax:+886-3-5726690
- Add: 9F., No.176, Sec.2, Gongdao 5th Rd, East Dist, Hsinchu City, 30070. Taiwa

• Integrated 10/100/1000 Ethernet

## 172-pin High Speed Mezzanine Card (HSMC)

- Extension for LCD and camera module
- Configurable I/O standards (voltage levels: 3.3/2.5/1.8/1.5V)

## USB Type A and B

- Provides host and device controller compliant with USB 2.0
- Support for data transfer at full-speed and low-speed
- PC driver available

## **40-pin Expansion Port**

• Configurable I/O standards (voltage levels: 3.3/2.5/1.8/1.5V)

#### **VGA-out Connector**

• VGA DAC (high speed triple DACs)

#### **DB-9 Serial Connector**

• RS-232 port with flow control

#### PS/2 Connector

• PS/2 connector for connecting a PS/2 mouse or keyboard

#### **Remote Control**

• Infrared receiver module

#### **TV-in Connector**

• TV decoder (NTSC/PAL/SECAM)

### **Power**

- 12V DC input
- Switching and step-down regulators LM3150MH