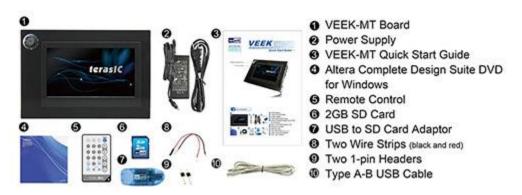

70. Taiwa

- 7-inch TFT LCD with pixel resolution of 800\*480
- 16 million colors (8-bit RGB)
- LED backlight

### 5-Megapixel Digital Image Sensor

- 2,592H x 1,944V active pixels with Bayer color arrangement
- Programmable frame rate up to 70FPS (VGA)
- Snapshot-mode mode to take frames on demand
- Simple two-wire serial control interface

### **Digital Accelerometer**

- Up to 13-bit resolution at +/- 16g
- SPI (3- and 4-wire) digital interface
- Flexible interrupts modes

### **Ambient Light Sensor**

- Precise illumination measurement under diverse lighting conditions
- Programmable interrupts
- 16-bit digital output with I2C fast-mode at 400 kHz
- Programmable analog gain and Integration time
- 50/60Hz lighting ripple rejection

#### 3. Kit content

## The VEEK-MT package includes:



#### 4. Layout

Company: TerasicTel: +886-3-5750880Fax:+886-3-5726690

• Add: 9F., No.176, Sec.2, Gongdao 5th Rd, East Dist, Hsinchu City, 30070. Taiwa





• Size: 223\*160\*47 mm

Company: TerasicTel: +886-3-5750880Fax:+886-3-5726690

• Add: 9F., No.176, Sec.2, Gongdao 5th Rd, East Dist, Hsinchu City, 30070. Taiwa

• Company: Terasic

• Tel: +886-3-5750880

• Fax:+886-3-5726690

• Add: 9F., No.176, Sec.2, Gongdao 5th Rd, East Dist, Hsinchu City, 30070. Taiwa