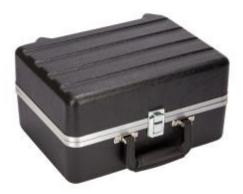

e Model LGF. With the switch in the ON position, the instrument has ½ the normal sensitivity, thus allowing off-scale indications to be accurately read. As an example, assume that the off-scale indicated 50 on the panel meter (75). With the switch in the ON position, the signal will now be indicated on the panel meter as half of 75, or 37.5. Complete with a Carrying Case, NiMH Battery and Operating Instructions Book.

# **Additional Information**

| Process               | Handheld         |
|-----------------------|------------------|
| Pin Feature           | Pinless          |
| Contact Feature       | Contact          |
| Measurement<br>Method | Radio Frequency  |
| Voltage               | 115 VAC, 220 VAC |

### **Related Accessories**



LGF Calibration Check

### **Related Parts**



Universal Carrying Case



•

#### Wall Charger

12V NiMh Rechargeable Battery

•



Plastic Display Cover

•