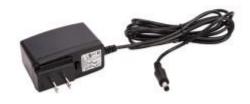

h in the ON position, the instrument has ½ the normal sensitivity, thus allowing off-scale indications to be accurately read. As an example, assume that the off-scale indicated 50 on the panel meter (75). With the switch in the ON position, the signal will now be indicated on the panel meter as half of 75, or 37.5. Complete with a Carrying Case, NiMH Battery and Operating Instructions Book.

# **Additional Information**

| Process               | Handheld         |
|-----------------------|------------------|
| Pin Feature           | Pinless          |
| Contact Feature       | Contact          |
| Measurement<br>Method | Radio Frequency  |
| Voltage               | 115 VAC, 220 VAC |

### **Related Accessories**



LGF Calibration Check

### **Related Parts**



Universal Carrying Case



•

#### Wall Charger

12V NiMh Rechargeable Battery

•



Plastic Display Cover

•