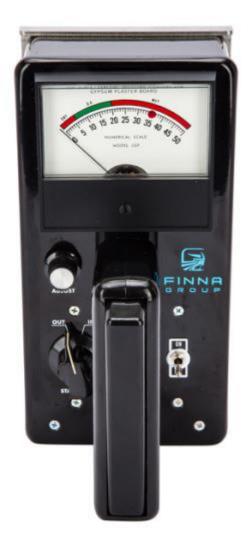

## Model LGF2: Gypsum Moisture Meter

The Model LGF-2 is a two-range version of the Model LGF. The second (low sensitivity) range is used on High Density gypsum plaster board to prevent off scale indications that can occur with damper boards. With the switch in the OFF position, the operation is identical to the Model LGF. With the switch in the ON position, the instrument has ½ the normal sensitivity, thus allowing off-scale indications to be accurately read. As an example, assume that the off-scale indication was caused by a signal that was 1.5 times the signal that would have indicated 50 on the panel meter (75). With the switch in the ON position, the signal will now be indicated on the panel meter as half of 75, or 37.5. Complete with a Carrying Case, NiMH Battery and Operating Instructions Book.

## **Product Description**

The Model LGF-2 gypsum moisture meter is a two-range version of the <u>Model LGF</u>. The second (low sensitivity) range is used on High Density gypsum plaster board to prevent off scale indications that can occur with damper boards. With the switch in the OFF position, the operation is identical to the Model LGF. With the switch in the ON position, the instrument has ½ the normal sensitivity, thus allowing off-scale indications to be accurately read. As an example, assume that the off-scale indicated 50 on the panel meter (75). With the switch in the ON position, the signal will now be indicated on the panel meter as half of 75, or 37.5. Complete with a Carrying Case, NiMH Battery and Operating Instructions Book.