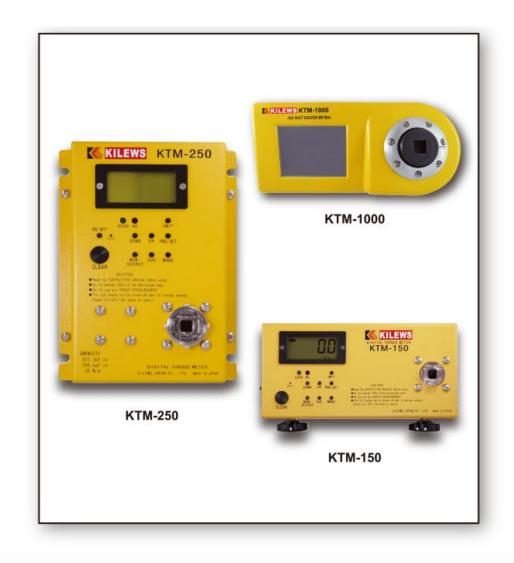

## **Product Spec**

| Model          |          | KTM-250                         | KTM-150   | KTM-15      | KTM-6           | KTM-50S  |  |  |
|----------------|----------|---------------------------------|-----------|-------------|-----------------|----------|--|--|
| Measuring      | (kgf.co  | 3.0~250.0                       | 1.5~150.0 | 0.15~15.0   | 0.020-6         | 1-50     |  |  |
| Ranges         | m)       |                                 |           |             |                 |          |  |  |
|                | (Lbf.in) | 3.0~217.0                       | 1.5~130.0 | 0.15~13.0   | 0.020-5.4       | 1-45.00  |  |  |
|                | (N.m)    | 0.30~25.00                      | 0.15~15.0 | 0.015~1.500 | 0.002-0.6       | 0.1-5.00 |  |  |
| Accuracy       |          | ±0.5%                           |           |             |                 |          |  |  |
| Power Supply   |          | 4.8VDC(Ni-MH chargeable battery |           |             | 1.2V batteryX5  |          |  |  |
|                |          | 1.2VX4 cell 1650mAh)            |           |             |                 |          |  |  |
| Charging Time  |          | From empty -3 hours             |           |             | With in 8 hours |          |  |  |
| Operation Time |          | About 12 hours                  |           |             |                 |          |  |  |

| Battery Life      | Chargeable for 300 time or more. However, it varies depending on |                     |            |            |            |  |  |
|-------------------|------------------------------------------------------------------|---------------------|------------|------------|------------|--|--|
|                   | operating conditions.                                            |                     |            |            |            |  |  |
| Size(mm)          | 160(W)X21                                                        | 230(W)X125(D)X65(H) |            | 160(W)X125 | 123(W)X2   |  |  |
|                   | 0(D)X45(H)                                                       | 5(H)                |            | (D)X55(H)  | 30(D)X65(  |  |  |
|                   |                                                                  |                     |            |            | H)         |  |  |
| Weight(kg)        | 2                                                                | 1.8                 |            | 1.2        | 2          |  |  |
| Exclusive Charger | Input : AC                                                       | Input:              |            |            |            |  |  |
|                   |                                                                  | 500mA               |            |            |            |  |  |
|                   |                                                                  |                     |            |            | 220-240V   |  |  |
| Accessory         | Torque                                                           | Torque              | Torque     | Torque     | Torque     |  |  |
|                   | measuring                                                        | measuring           | measuring  | measuring  | measuring  |  |  |
|                   | adaptorX1                                                        | adaptorX3           | adaptorX2  | adaptor X1 | adaptor X1 |  |  |
|                   | AJ-250                                                           | ĀJ-                 | AJ-15/AJ-3 | SJ-3       | J-50S      |  |  |
|                   |                                                                  | 150/AJ-             |            |            |            |  |  |
|                   |                                                                  | 50/AJ-              |            |            |            |  |  |
|                   |                                                                  | 15K                 |            |            |            |  |  |