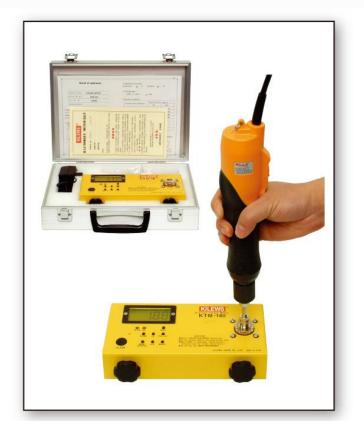

## KTM-15/150/250/1000

1. The torque meters are directly produced in Japan, authorized by Kilews Industrial Co., Ltd. ODM. Each product will be provided with an Adjustment Certificate and one year Warranty in normal using. Take Note! These measuring instruments could not be applied in testing the pneumatic screwdriver products and prohibited in measuring the torque exceeding maximum measuring range of torque meters.

2.Led can identify the test range of torque setting by needed user. If the result is not complying to torque range setting Light will be warred.

3.USB connector is only used for data output : it is convenient for user to work with computer.

4. Auto-zero can be selected and zero reset becomes unnecessary for user.

5. Automatically test values about maximum, minimum and mean.