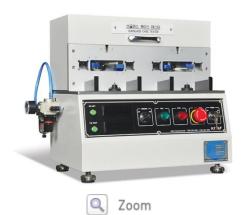

KTE-105C / Durability Tester for Sunglasses case

# **▶** Application

Opening / Closing test for car sunglasses case