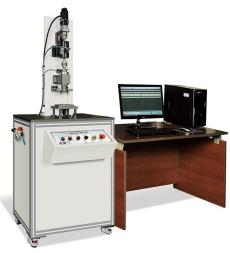

Zoom

KTE-105C / Operating Force Tester For Automobile

## **▶** Specification

Applicable Products: Automobile Seats

Drive System: Servo Motor Drive / Torque Sensor

Maximum test length: 500mm

Maximum Speed: 30 RPM

Torque Capacity: 20N.m (Capacity Subject to change)

Clamped Part : Manual

Power: AC220V, 1 Phase

## **▶** Application

Car Seat Part