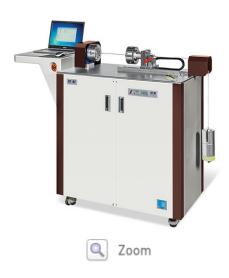

KTT-800N / Wire Torsion Tester / Torsion Testing Machine

## Summary

It is to measure the torsional strength, shear strength, etc. of metal and products.

### **▶**Feature

- Measure the precision of the product itself with servo motor
- Easy to manage data through dedicated program
- Automatic homing function

## **▶** Specification

Applied Products: Wire

Drive System : Servo Motor Drive / Torque Sensor

Specimen Size: Max 3ø (Jig for clamp is subject to change)

Maximum test length: 500mm

Maximum Speed: 30rpm

Maximum Tensile Load: 10kg 2EA

Torque Capacity: 100N.m (Capacity is subject to change)

Clamped part : Manual

Power: AC220V, 1 Phase