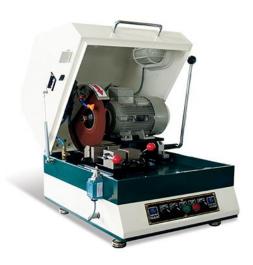

### Summary

It is to cut fine parts of various specimens to test microscopic hardness, m hardness test. Tests are carried out to remove heat effect of the material ar obtain a clean cut surface.

#### Features

- Tabletop precision specimen cutting machine is to cut various materials of heat treated products
- Aluminum casting, no vibration or noise

## **▶** Specification

• Type : Air Cylinder

■ Working Pressure : 3 ~ 6 bar

Capacity: 1 ~ 2.5 ton

Safety Device : Motor stop when opening / closing the cover

• Cooling System: 60L capacity and three-stage separation precipitation

Vise : Cam type quick vise, loosening width 80mm

Motor Capacity: 2.25kW