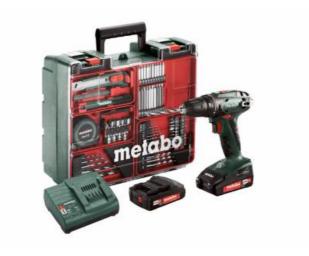

## BS 18 Set (602207880) Cordless Drill / Screwdriver 18V 2x2Ah Li-ion; Charger SC 30 (220-240 V / 50 - 60 Hz); Plastic Carry Case; Mobile Workshop

Order no. 602207880 EAN 4007430285850

Product may differ from Image

- Light compact drill/screwdriver with extremely compact design for versatile use
- Mobile workshop: plastic carry case with a wide range of accessories for drilling, screwdriving and more
- Integrated working light to illuminate the contact area
- Handy belt hook can be fixed either on the right or left side without tools
- Ultra-M technology: highest performance, gentle charging and 3 years of warranty on the battery pack.

## Scope of delivery

Keyless chuck

Charger SC 30

Charger SC 30

Plastic carry case

Accessory set

Belt hook

2 Li-Power battery packs (18 V/2.0 Ah)