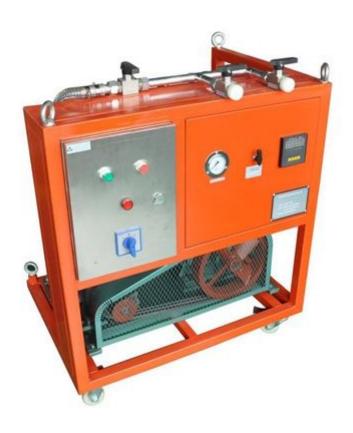

## **GDQC-50A SF6 Vacuum Pumping and Charging Device**

## **Product Description**

GDQC-50A SF6 Vacuum Pumping and Charging Device is used as auxiliary equipment during installing, debugging and repairing of SF6 gas equipment such as GCBP, GCBT, GIS, etc., which is mainly applied to each power supply company, transmission and substation engineering company, power plant, Ultra high voltage transmission and subs, SF6 electrical switch manufacturing plant and other departments. It can perform to pump vacuum and charge gas for electric equipment.

## **Features**

Digital vacuum display

- Equipped with a variety of connection joints for different SF6 gas equipment.
  (Optional)
- Automatic vacuum pumping according to the user set time or vacuum degree.
  (Optional)
- Multiple protection functions, effectively ensure the safe operation of the vacuum pump;
- Easy maintenance and high performance .