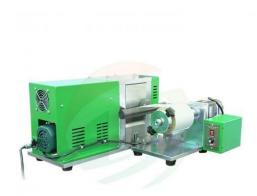

TECH SUPPORT +86-18120715609

Provide A Full Set Of Solutions For Battery Machines.

Roll To Roll Hot Roller Press Machine For **Battery Electrode** 

TOB-JS100L-LX Hot roller press machine is a compact hot rolling press machine mainly serves for pressing samples in the lab or other applications in the material research especially for increasing active material density of the electrode in Li-Ion batteries research after coating.

## **Specifications**

1 TOB-JS100L-LX Hot roller press machine is a compact hot rolling press machine mainly serves for pressing samples in the lab or other applications in the material research especially for increasing active material density of the electrode in Li-lon batteries research after coating.

2 The hot roller press machine has 100mm width steel rollers. Such a roller can be heated up to 130°C

| Model | Roll to Roll Hot Roller Press Machine TOB-JS100L-LX |
|-------|-----------------------------------------------------|
|       |                                                     |

| Source voltage       | AC 110V-220V Customized, 50HZ                   |
|----------------------|-------------------------------------------------|
| Power                | 800W                                            |
| Warranty             | One Year limited warranty with lifetime support |
| Roller temperature   | RT-130°C, adjustable and digital display        |
| Roller diameter      | 2 - Ф96mm                                       |
| Roller surface       | HRC62                                           |
| hardness             |                                                 |
| Roller finish degree | >0.8                                            |
| Rolling press        | 0-2mm, Adjustable                               |
| thickness            |                                                 |
| Working speed        | 0-40mm/s                                        |
| Rolling press width  | Max 100mm (Customizable)                        |
| Dimension(L*W*H)     | 800*700*350mm                                   |
| Weight               | About 86kg                                      |