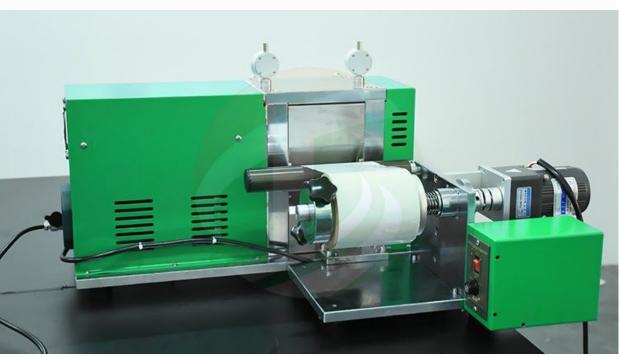

HRC62                                           |
| hardness             |                                                 |
| Roller finish degree | >0.8                                            |
| Rolling press        | 0-2mm, Adjustable                               |
| thickness            |                                                 |
| Working speed        | 0-40mm/s                                        |
| Rolling press width  | Max 100mm (Customizable)                        |
| Dimension(L*W*H)     | 800*700*350mm                                   |
| Weight               | About 86kg                                      |

Accessories

1 "Customized power plug"-1pcs

2 "Dial

gauge"-2pcs





3 "Socket head wrench"-1set 4 "Feeler gauge"-1pcs





## PRODUCT DISPLAY