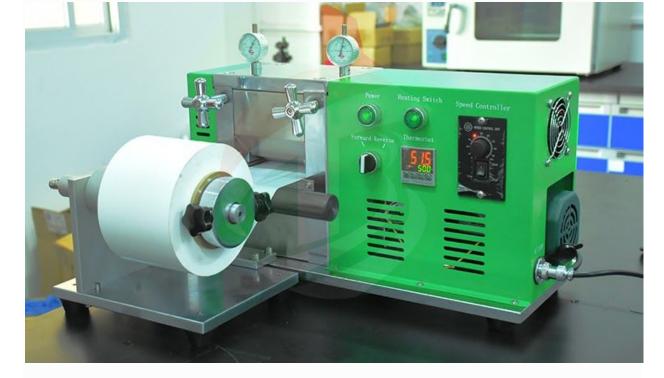

## PRODUCT DISPLAY

## **Specifications**

1 TOB-JS100L-LX Hot roller press machine is a compact hot rolling press machine mainly serves for pressing samples in the lab or other applications in the material research especially for increasing active material density of the electrode in Li-lon batteries research after coating.

2 The hot roller press machine has 100mm width steel rollers. Such a roller can be heated up to 130°C

| Model | Roll to Roll Hot Roller Press Machine TOB-JS100L-LX |
|-------|-----------------------------------------------------|
|       |                                                     |