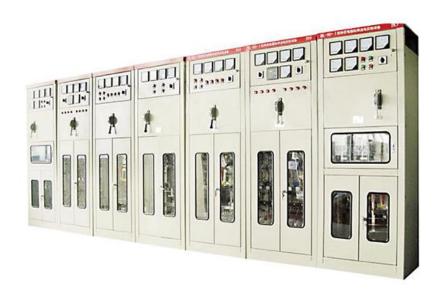

## DLWD-5A II Power Supply & Distribution on Duty Electrician Assessment Training System

- Overview
- The system can complete the training projects involving power distribution room with high & low voltage electrical equipment, monitoring and meter reading, power relay and relay protection, switching operation, a typical low-voltage electrical lines and other content. It can be used as power supply and distribution professional and related professional training equipment and power distribution on duty electrician training assessment platform of vocational schools, technical schools.
- DLWD-5A II power supply and distribution on duty electrician training systems includes high and low voltage distribution cabinet, analog control panel composed of a variety of distribution assessment circuit. 10KV high voltage uses 0.4KV voltage level to simulate, various electrical use the real original GG1A-12 high-voltage power distribution cabinets, it is closer to the industrial field.

• Total dimension: 5600×800×2200mm

 $\bullet$  Normal motor insulation resistance:  $500 M\Omega$