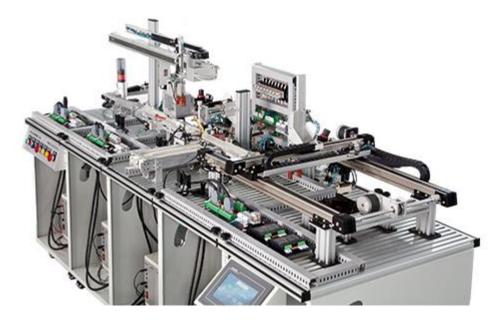

## Overview

• We can train a various aspects training like sensor technology, pneumatic technology, motor drive and PLC

technology.

• Industrialized teaching environment: students master the mechanical, electro-pneumatic, sensors and

integrated application of PLC in the factory environment, initially master mechatronics product design, assembly, commissioning and maintenance capabilities.

• The system consists of pick up station, stamping station, assembly station, biaxial manipulator handling station, classified storage station.

- Technical parameters
- Total dimension: 2450×790×2400mm
- Input power: single-phase, three-wire AC 220V±10% 50Hz/60Hz
- Output power: AC 220V safety socket output
- Capacity: < 2KVA

- Optional
- Computer, computer table
- PLC module
- Air compressor