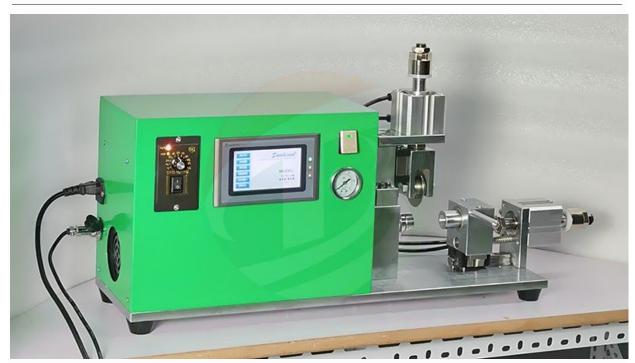

steel shell cylindrical battery roll grooves such as 18650 ,26650.21700.....;
- \*Suitable for rolling groove of aluminum shell capacitor within Φ30;

| Rolling groove depth | 1.2 ~ 2.0mm (adjustable) |
|----------------------|--------------------------|
| Rolling groove width | 1.1 ~ 1.5mm              |
| Precision            | ±0.1mm                   |
| Knife life           | >1 million times         |
| Production capacity  | Semi-auto 400 EA/H       |
| Configure power      | 220v/50Hz                |
| Power                | 140W                     |
| Compressed air       | 0.5MPa~0.7MPa            |
| Product size         | L740X 250X 350mm         |
| Weight               | 37kg                     |
|                      | 1                        |

# **Product Display**





## **PACKING**