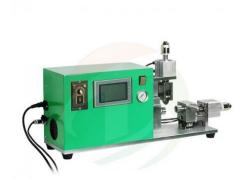

# Semi-Auto 18650 Battery Lab Grooving Machine

Suitable for various steel shell cylindrical battery roll grooves such as 18650 ,26650.21700.....

- Brand:TOB NEW ENERGY
- Item No.:TOB-GC700
- Order(Moq):1set
- Payment:L/C,T/T,Western Union,Paypal
- Product Origin:China
- Shipping Port:XIAMEN

### **Product Detail**

Desk-top Semi-Auto Grooving Machine for Various Cylindrical Cell With Customized Die

#### **SPECIFICATIONS**

A.Product name: Semi-auto cylinder battery grooving machine

**B.Product model : TOB-GC700** 

C.Product introduction: It is suitable for the uniform automatic rolling groove of the cylindrical steel shell (or capacitor aluminum shell) equipped with battery cell core.