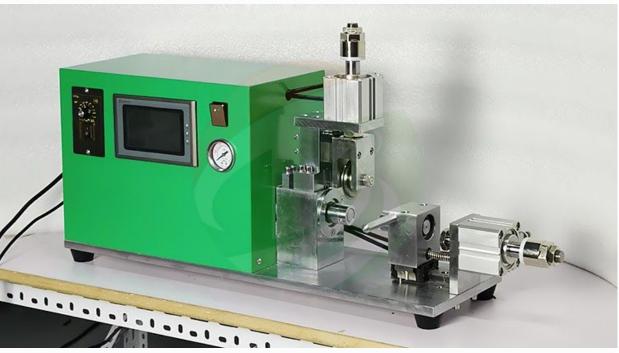

teel shell cylindrical battery roll grooves such as 18650 ,26650.21700.....;
- \*Suitable for rolling groove of aluminum shell capacitor within Φ30;

| Rolling groove depth | 1.2 ~ 2.0mm (adjustable) |
|----------------------|--------------------------|
| Rolling groove width | 1.1 ~ 1.5mm              |
| Precision            | ±0.1mm                   |
| Knife life           | >1 million times         |
| Production capacity  | Semi-auto 400 EA/H       |
| Configure power      | 220v/50Hz                |
| Power                | 140W                     |
| Compressed air       | 0.5MPa~0.7MPa            |
| Product size         | L740X 250X 350mm         |
| Weight               | 37kg                     |
|                      | 1                        |

# **Product Display**





## **PACKING**