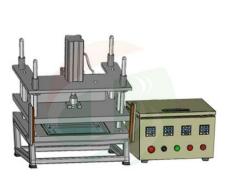

## Vacuum pre-sealing machine

## **SPECIFICATIONS**

The main technical features

- 1. This device is suitable for(small size)lithium batteries liquid injection,standing,previously evacuated and hot sealing operations.
- 2. The device is provided with a vacuum chamber, when working the chamber vacuum up to -90KPa, to ensure the air in batteries discharge clean;
- 3. Device copper head equipped with a thermocouple and temperature control module to ensure that the package temperature constant, good quality packaging;
- 4. The device is provided with safety grating protection to ensure the safety operation.
- 5.Process:Device has upper and lower cavity forming a closed working space,after battery in it,made the body vacuum state up to  $-90 \sim -60$ kpa,to ensure the air in batteries discharge clean,then sealing by head conduction effect .The equipment specifications.

| Head length                   | 350mm (Customized according to customer requirements )                                                           |
|-------------------------------|------------------------------------------------------------------------------------------------------------------|
| Head width                    | 2~10mm (Customized according to customer requirements)                                                           |
| Sealing edge thickness        | 0.19~ 0.3mm                                                                                                      |
| Power configuration           | AC220V / 50Hz, power 1.5KW                                                                                       |
| Compressed air                | 0.6MPa, 5L/min                                                                                                   |
| The vacuum source             | -0.095MPa, 50L / min                                                                                             |
| Weight                        | about 100kg                                                                                                      |
| The device dimensions (LxWxH) | 550 * 450 * 500mm                                                                                                |
| Production capacity           | 100 ~ 350EA/H (depending on the workers operating proficiency, small battery simultaneously encapsulate multiple |