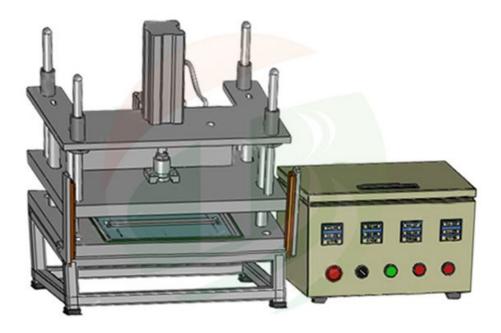

## Vacuum pre-sealing machine

## **SPECIFICATIONS**

The main technical features

- 1. This device is suitable for(small size)lithium batteries liquid injection,standing,previously evacuated and hot sealing operations.
- 2. The device is provided with a vacuum chamber, when working the chamber vacuum up to -90KPa, to ensure the air in batteries discharge clean;
- 3. Device copper head equipped with a thermocouple and temperature control module to ensure that the package temperature constant, good quality packaging;
- 4. The device is provided with safety grating protection to ensure the safety operation.
- 5.Process:Device has upper and lower cavity forming a closed working space,after battery in it,made the body vacuum state up to  $-90 \sim -60$ kpa,to ensure the air in batteries discharge clean,then sealing by head conduction effect .The equipment specifications.

| Head length                   | 350mm (Customized according to customer requirements )                                                           |
|-------------------------------|------------------------------------------------------------------------------------------------------------------|
| Head width                    | 2~10mm (Customized according to customer requirements)                                                           |
| Sealing edge thickness        | 0.19~ 0.3mm                                                                                                      |
| Power configuration           | AC220V / 50Hz, power 1.5KW                                                                                       |
| Compressed air                | 0.6MPa, 5L/min                                                                                                   |
| The vacuum source             | -0.095MPa, 50L / min                                                                                             |
| Weight                        | about 100kg                                                                                                      |
| The device dimensions (LxWxH) | 550 * 450 * 500mm                                                                                                |
| Production capacity           | 100 ~ 350EA/H (depending on the workers operating proficiency, small battery simultaneously encapsulate multiple |