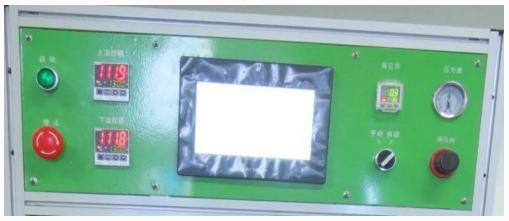

|
| Sealing pressure    | 0-7Kg/cm2, adjustable                                                     |
| Sealing time        | 0-99s, adjustable                                                         |
| Sealing width       | 5mm, customized                                                           |
| Sealing head length | 200mm                                                                     |
| Air source          | 0.5-0.7MPa (72.5-102psi)                                                  |
| Dimension(L*W*H)    | 600*500*1700mm                                                            |
| Weight              | About 200kg                                                               |



## Vacuum sealing machine sealing head



## Touch screen control for vacuum sealing machine