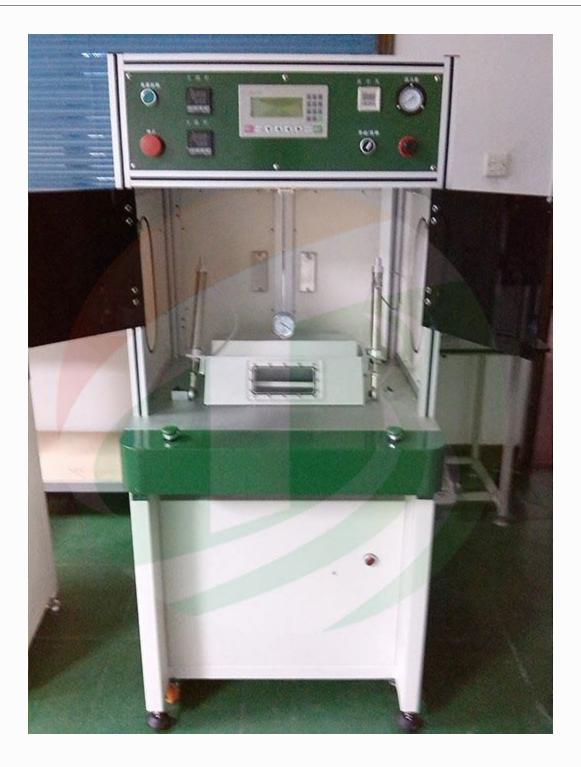

## **Product Detail**

Vacuum Sealing Machine Used For Pouch Cell Final Sealing After Formation With Auto Needle Function 1 TOB-BFZ200Battery vacuum sealing machineis mainly used for soft packaging (medium and small specification) lithium polymer battery/pouch cell vacuum sealing after battery formation.

| Model               | Vacuum Sealing Machine TOB-BFZ-200                                        |
|---------------------|---------------------------------------------------------------------------|
| Source voltage      | AC 220V/110V, 50/60HZ                                                     |
| Power               | 50W                                                                       |
| Warranty            | One year limited warranty with lifetime support                           |
| Advantages          | 1 Sealing Head adopts copper material, good heat transfer effect,         |
|                     | 2 With automatic needle function, waste liquid recycling equipment.       |
|                     | 3 Can apply to different specifications battery, and the adjusting easily |
| Vacuum degree       | -90Kpa - 0                                                                |
| Sealing head TEM    | RT-250°C, adjustable                                                      |
| TEM accuracy        | ±1.5℃                                                                     |
| Sealing pressure    | 0-7Kg/cm2, adjustable                                                     |
| Sealing time        | 0-99s, adjustable                                                         |
| Sealing width       | 5mm, customized                                                           |
| Sealing head length | 200mm                                                                     |
| Air source          | 0.5-0.7MPa (72.5-102psi)                                                  |
| Dimension(L*W*H)    | 600*500*1700mm                                                            |
| Weight              | About 200kg                                                               |