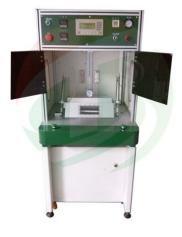

SALES tob.amy@tobmachine.com TECH SUPPORT +86-18120715609

Search...

Q

Vacuum Sealing Machine For Pouch Cell Final Sealing

- TOB-BFZ200 Battery vacuum sealing machine is mainly used for soft packaging (medium and small specification) lithium polymer battery/pouch cell vacuum sealing after battery formation.
- Item No.:TOB-BFZ-200
- Order(Moq):1set
- Payment:L/C,T/T,Western Union,
  Paypal
- Product Origin:China
- Shipping Port:XIAMEN
- Lead Time:7days

## **Product Detail**

Vacuum Sealing Machine Used For Pouch Cell Final Sealing After Formation With Auto Needle Function 1 TOB-BFZ200Battery vacuum sealing machineis mainly used for soft packaging (medium and small specification) lithium polymer battery/pouch cell vacuum sealing after battery formation.