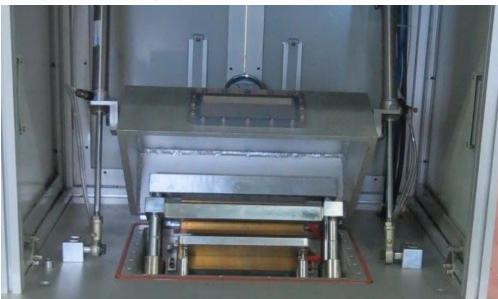

|
| Sealing pressure    | 0-7Kg/cm2, adjustable                                                     |
| Sealing time        | 0-99s, adjustable                                                         |
| Sealing width       | 5mm, customized                                                           |
| Sealing head length | 200mm                                                                     |
| Air source          | 0.5-0.7MPa (72.5-102psi)                                                  |
| Dimension(L*W*H)    | 600*500*1700mm                                                            |
| Weight              | About 200kg                                                               |



## Vacuum sealing machine sealing head



## Touch screen control for vacuum sealing machine