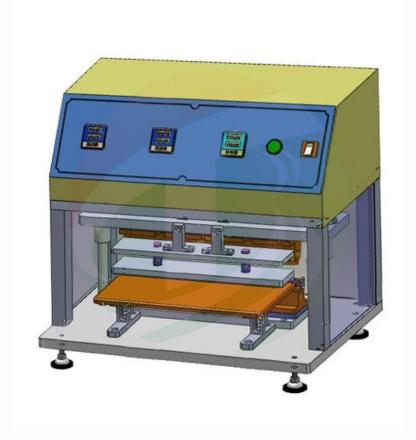

# Simple Edge Sealing Machine

### **SPECIFICATIONS**

This device is mainly used for flexible packaging lithium batteries, manual packaging process for unilateral top and side of the batteries. The upper and lower head independent heating temperature control.

| Sealing head Length                          | 200 ~ 350mm                                                                             |
|----------------------------------------------|-----------------------------------------------------------------------------------------|
| The upper and lower sealing head parallelism | ±0.01mm                                                                                 |
| Sealing head temperature                     | room temperature -260 °C adjustable, can be set up to compensate, control accuracy:±2°C |
| Equipment production capacity                | 100 ~ 350 EA / H                                                                        |
| Equipment size (L * W * H)                   | 550 * 375 * 490mm                                                                       |
| Configuring Power                            | 200V/50HZ 1.5KW                                                                         |
| Total weight                                 | about 45KG                                                                              |