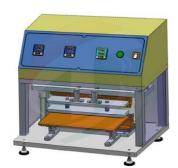

# Simple Edge Sealing Machine

### **SPECIFICATIONS**

This device is mainly used for flexible packaging lithium batteries, manual packaging process for unilateral top and side of the batteries. The upper and lower head independent heating temperature control.

| Sealing head Length                          | 200 ~ 350mm                                                                             |
|----------------------------------------------|-----------------------------------------------------------------------------------------|
| The upper and lower sealing head parallelism | ±0.01mm                                                                                 |
| Sealing head temperature                     | room temperature -260 °C adjustable, can be set up to compensate, control accuracy:±2°C |
| Equipment production capacity                | 100 ~ 350 EA / H                                                                        |
| Equipment size (L * W * H)                   | 550 * 375 * 490mm                                                                       |
| Configuring Power                            | 200V/50HZ 1.5KW                                                                         |
| Total weight                                 | about 45KG                                                                              |