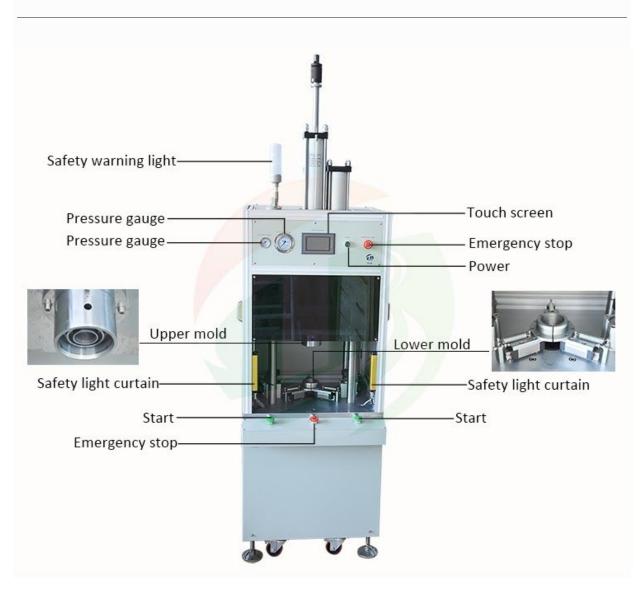

# Threaded Cylindrical Supercapacitor Final Sealing Machine

This machine is composed of the following major parts.

Mechanical parts: machine/cover, clamping device, booster cylinder power, final sealing die, sealing drive mechanism, sealing fixture, electric box, etc.

#### Main features

- \* Use the mold ring to clamp the sealing, so that the side wall of the O-ring of the shell is carried out unt require the hydraulic system to refuel and cumbersome pollution, and is easy to form an automation;
- \* Super capacitor sealing height is adjustable to suit different specifications;
- \* Sealing pressure, the holding time can be adjusted;
- \* The equipment adopts PLC control system to ensure stable and reliable operation and easy operation.
- \*Color touch screen LCD display operation, device parameter setting browsing intuitive.
- \*The frame is made of high-quality steel, welded firmly, polished smooth and clean, and the surface is beautifully painted.
- \* With safety grating and protective door, the equipment is safe and reliable. der the omnidirectional clamping and clamping mode. The size of the side of the shell after sealing is small change, the sealing is even, and the airtightness is ensured;
- \* Guided by precision mold guide post guide sleeve, the guide precision is extremely high to ensure the parallelism of the upper and lower molds;
- \*The booster cylinder control mold has a large sealing force for the sealing of the capacitor, and does no