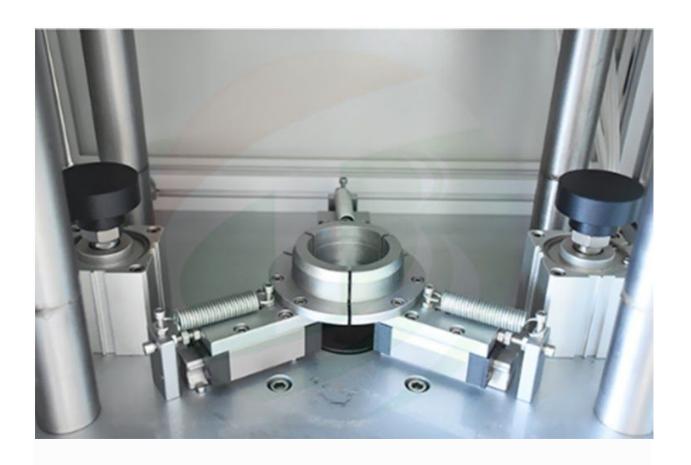

#### Main features

- \* Use the mold ring to clamp the sealing, so that the side wall of the O-ring of the shell is carried out unt require the hydraulic system to refuel and cumbersome pollution, and is easy to form an automation;
- \* Super capacitor sealing height is adjustable to suit different specifications;
- \* Sealing pressure, the holding time can be adjusted;
- \* The equipment adopts PLC control system to ensure stable and reliable operation and easy operation.
- \*Color touch screen LCD display operation, device parameter setting browsing intuitive.
- \*The frame is made of high-quality steel, welded firmly, polished smooth and clean, and the surface is beautifully painted.
- \* With safety grating and protective door, the equipment is safe and reliable. der the omnidirectional clamping and clamping mode. The size of the side of the shell after sealing is small change, the sealing is even, and the airtightness is ensured;
- \* Guided by precision mold guide post guide sleeve, the guide precision is extremely high to ensure the parallelism of the upper and lower molds;
- \*The booster cylinder control mold has a large sealing force for the sealing of the capacitor, and does no