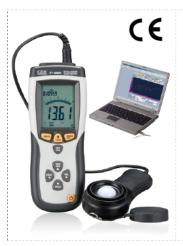

## DT-8808/8809A

Professional Light Meters DT-8808/8809A light meters provide accurate display light level in terms of Foot Candles (FC) or LUX over wide range. Just turning the Function Switch to select the "lux" scale and setting the range to desired range, then removing the photo detector to light source in a horizontal position and reading the illuminance norminal from the LCD display. When the measurement is completed, replace the photo detector from the light source. Over-range indication Long life silicon photo diode inside Measurement rate: 1.5 times

## Professional Light Meters

DT-8808/8809A light meters provide accurate display light level in terms of Foot Candles (FC) or LUX over wide range. Just turning the Function Switch to select the "lux" scale and setting the range to desired range, then removing the photo detector to light source in a horizontal position and reading the illuminance norminal from the LCD display. When the measurement is completed, replace the photo detector from the light source.

Over-range indication

Long life silicon photo diode inside Measurement rate:1.5 times per second Widest rang to 40,000FC/400,000lux

Size(HxWxD): 203mm x 75mm x 50mm

Weight: 280g

Accessories: 9V battery, Photo Detector and USB cable(8809A),

software(8809A), Carrying case and Gift box.