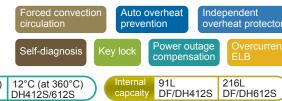

## DF412S/612S, DH412S/612S

 
 Operating temp. range
 RT +10°C~260°C DF412S/612S
 RT +10°C~360°C DH412S/612S
 Temp. gradient10°C (at 260°C)12°C (DF412S/612SDH412

②Through the explosion detector (set on top), operation stops when activated.

- Standard functions include program operation and other high precision functions.
- Improved safety functions include self diagnostic, automatic overheat prevention and key lock.

#### Specifications

| Product No.            |               | 211764                                                                                                                                                                                                                                                                          | 211765                  | 211766                  | 211767                  |  |
|------------------------|---------------|---------------------------------------------------------------------------------------------------------------------------------------------------------------------------------------------------------------------------------------------------------------------------------|-------------------------|-------------------------|-------------------------|--|
| Model                  |               | DF412S                                                                                                                                                                                                                                                                          | DF612S                  | DH412S                  | DH612S                  |  |
| Circulation m          | nethod        | Forced convection and ventila                                                                                                                                                                                                                                                   | tion                    |                         |                         |  |
| Operating temp. range  |               | RT+10°C to 260°C                                                                                                                                                                                                                                                                |                         | RT+10°C to 360°C        |                         |  |
| Temp. gradient         |               | 10°C (at 260 °C)                                                                                                                                                                                                                                                                |                         | ±12°C (at 360 °C)       |                         |  |
| Temperature control    |               | PID control with a micro computer                                                                                                                                                                                                                                               |                         |                         |                         |  |
| Operation & control    |               | Fixed temp., Auto-start, Auto-stop, Quick auto stop, program (Max.99 steps, 99 patterns, repeat)                                                                                                                                                                                |                         |                         |                         |  |
| Additional functions   |               | Calendar timer (max. 24hrs.), Integration time (max. 65535hrs.), Calibration off-set, Display the amount of power consumption/CO2 discharge / Heater operation amount, Power failure recovery mode, User setting information save and recall, Wind velocity changeable function |                         |                         |                         |  |
| Temp. sensor           |               | K-thermocouple (double sensor)                                                                                                                                                                                                                                                  |                         |                         |                         |  |
| Heater                 |               | Stainless steel pipe heater with fins                                                                                                                                                                                                                                           |                         |                         |                         |  |
| Heater capacity        |               | 2.1kW                                                                                                                                                                                                                                                                           | 3.0kW                   | 2.7kW                   | 3.75kW                  |  |
| Fan                    |               | Axial fan (Condenser motor: 20W)                                                                                                                                                                                                                                                |                         |                         |                         |  |
| Cable port             |               | I.D. 30mm (rear panel)                                                                                                                                                                                                                                                          |                         |                         |                         |  |
| Heat insulator         |               | Glass wool                                                                                                                                                                                                                                                                      |                         | Ceramic fiber           |                         |  |
| Additional mechanism   |               | Explosion preventive vent door, Exhaust damper (manual operation)                                                                                                                                                                                                               |                         |                         |                         |  |
| Safety functions       |               | Self diagnosis functions(Sensor, Heater, Relay, Triac, Automatic overheat prevention), Independent overheat prevention, Key lock function, Electric leakage breaker, Door switch                                                                                                |                         |                         |                         |  |
| Internal dimensions    |               | W450×D450×H450mm                                                                                                                                                                                                                                                                | W600×D600×H600mm        | W450×D450×H450mm        | W600×D600×H600mm        |  |
| External dimensions*1  |               | W1,050×D620×H1,240mm                                                                                                                                                                                                                                                            | W1,200×D780×H1,400mm    | W1,050×D620×H1,240mm    | W1,200×D780×H1,400mm    |  |
| Internal capacity      |               | 91L                                                                                                                                                                                                                                                                             | 216L                    | 91L                     | 216L                    |  |
| Weight                 |               | Approx. 130kg                                                                                                                                                                                                                                                                   | Approx. 170kg           | Approx. 130kg           | Approx. 170kg           |  |
| Power supply (50/60Hz) |               | AC220V Single phase 10A                                                                                                                                                                                                                                                         | AC220V Single phase 15A | AC220V Single phase 13A | AC220V Single phase 19A |  |
| Accessories            | Shelf         | Stainless wire (loading up to 30kg/shelf)                                                                                                                                                                                                                                       |                         |                         |                         |  |
|                        |               | 2pcs.                                                                                                                                                                                                                                                                           | 3pcs.                   | 2pcs.                   | 3pcs.                   |  |
|                        | Shelf bracket | 4pcs.                                                                                                                                                                                                                                                                           | 6pcs.                   | 4pcs.                   | 6pcs.                   |  |