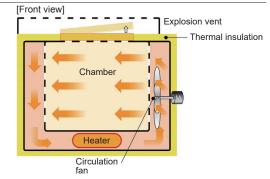

### Fine oven with explosion preventive vent door.

- Equipped with safety door to relieve an explosion pressure (explosion preventive vent door) and an interlock door knob to reliably secure main unit and door.
- The product is integrated with the following interlock functions:
   ①Through the door lock mechanism, device runs while door is locked.

②Through the explosion detector (set on top), operation stops when activated.

- Standard functions include program operation and other high precision functions.
- Improved safety functions include self diagnostic, automatic overheat prevention and key lock.

#### Specifications

| Product No.            |               | 211764                                                                                                                                                                                                                                                                          | 211765                  | 211766                  | 211767                  |  |
|------------------------|---------------|---------------------------------------------------------------------------------------------------------------------------------------------------------------------------------------------------------------------------------------------------------------------------------|-------------------------|-------------------------|-------------------------|--|
| Model                  |               | DF412S                                                                                                                                                                                                                                                                          | DF612S                  | DH412S                  | DH612S                  |  |
| Circulation m          | nethod        | Forced convection and ventila                                                                                                                                                                                                                                                   | tion                    |                         |                         |  |
| Operating temp. range  |               | RT+10°C to 260°C                                                                                                                                                                                                                                                                |                         | RT+10°C to 360°C        |                         |  |
| Temp. gradient         |               | 10°C (at 260 °C)                                                                                                                                                                                                                                                                |                         | ±12°C (at 360 °C)       |                         |  |
| Temperature control    |               | PID control with a micro computer                                                                                                                                                                                                                                               |                         |                         |                         |  |
| Operation & control    |               | Fixed temp., Auto-start, Auto-stop, Quick auto stop, program (Max.99 steps, 99 patterns, repeat)                                                                                                                                                                                |                         |                         |                         |  |
| Additional functions   |               | Calendar timer (max. 24hrs.), Integration time (max. 65535hrs.), Calibration off-set, Display the amount of power consumption/CO2 discharge / Heater operation amount, Power failure recovery mode, User setting information save and recall, Wind velocity changeable function |                         |                         |                         |  |
| Temp. sensor           |               | K-thermocouple (double sensor)                                                                                                                                                                                                                                                  |                         |                         |                         |  |
| Heater                 |               | Stainless steel pipe heater with fins                                                                                                                                                                                                                                           |                         |                         |                         |  |
| Heater capacity        |               | 2.1kW                                                                                                                                                                                                                                                                           | 3.0kW                   | 2.7kW                   | 3.75kW                  |  |
| Fan                    |               | Axial fan (Condenser motor: 20W)                                                                                                                                                                                                                                                |                         |                         |                         |  |
| Cable port             |               | I.D. 30mm (rear panel)                                                                                                                                                                                                                                                          |                         |                         |                         |  |
| Heat insulator         |               | Glass wool                                                                                                                                                                                                                                                                      |                         | Ceramic fiber           |                         |  |
| Additional mechanism   |               | Explosion preventive vent door, Exhaust damper (manual operation)                                                                                                                                                                                                               |                         |                         |                         |  |
| Safety functions       |               | Self diagnosis functions(Sensor, Heater, Relay, Triac, Automatic overheat prevention), Independent overheat prevention, Key lock function, Electric leakage breaker, Door switch                                                                                                |                         |                         |                         |  |
| Internal dimensions    |               | W450×D450×H450mm                                                                                                                                                                                                                                                                | W600×D600×H600mm        | W450×D450×H450mm        | W600×D600×H600mm        |  |
| External dimensions*1  |               | W1,050×D620×H1,240mm                                                                                                                                                                                                                                                            | W1,200×D780×H1,400mm    | W1,050×D620×H1,240mm    | W1,200×D780×H1,400mm    |  |
| Internal capacity      |               | 91L                                                                                                                                                                                                                                                                             | 216L                    | 91L                     | 216L                    |  |
| Weight                 |               | Approx. 130kg                                                                                                                                                                                                                                                                   | Approx. 170kg           | Approx. 130kg           | Approx. 170kg           |  |
| Power supply (50/60Hz) |               | AC220V Single phase 10A                                                                                                                                                                                                                                                         | AC220V Single phase 15A | AC220V Single phase 13A | AC220V Single phase 19A |  |
| Accessories            | Shelf         | Stainless wire (loading up to 30kg/shelf)                                                                                                                                                                                                                                       |                         |                         |                         |  |
|                        |               | 2pcs.                                                                                                                                                                                                                                                                           | 3pcs.                   | 2pcs.                   | 3pcs.                   |  |
|                        | Shelf bracket | 4pcs.                                                                                                                                                                                                                                                                           | 6pcs.                   | 4pcs.                   | 6pcs.                   |  |