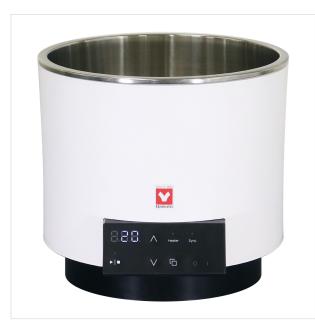

#### Oil BathBO312-D

Page Top

**Product Summary** 

Specifications

Same series products

Oil Bath

B0312-D

Item Code : 255404 Model : BO312-D

# **Oil Bath (BO312-D)**

Contact Us

Printing

#### Features of Oil Bath (BO312-D)

Suitable for rotary evaporator RE212 series

#### **Specifications**

| Item Code             | 255404                  |  |
|-----------------------|-------------------------|--|
| Model                 | B0312-D                 |  |
| Operating temp. range | Room temp. +10 to 180°C |  |
|                       |                         |  |