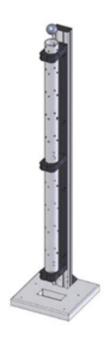

## **HD-APC7D Ball impact tester**

The ball impact tester is manufactured according to your company's requirements and actual surveying dimensions, and is mainly used to inspect the mechanical strength properties of the equipment or the surface of the equipment casing.

## **Technical Parameters:**

| Serial<br>number | Project                   | Specifications                                        |
|------------------|---------------------------|-------------------------------------------------------|
| 1                | Steel ball specifications | 50±0.07mm in diameter and 500±25g in weight           |
| 2                | Dimensions                | $300 \times 300 \times 1400$ (Width × depth × height) |
| 3                | Drop height               | 1.3m(Adjustable)                                      |