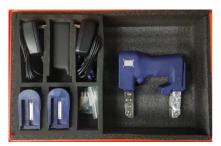

MPI-1702 Series Constant Magnetic Mini All-in-one Magnetic Yoke Flaw Detector

This magnetic particle flaw detector is designed for using indoors and outdoors professionally.

This magnetic particle flaw detector is all-in-one and has multi-function, which can complete all of magnetic particle flaw detecting works very well.

## **Performance feature**

- Yoke adopts Japanese ultra-thin high permeability core, high efficiency of magnetization, 50% decrements in weight, continuous work, long service life.
- This is a wireless integrated machine consisting of a miniature yoke and an AC magnetized power supply. It has stable AC magnetic field without external power supply, and integrating magnetic exploration, power supply, lighting and other functions into the

- machine with dustproof, waterproof and shockproof. The instrument is ergonomically designed, comfortable, small, light and convenient.
- High-brightness LED illumination source for illumination and flaw detection image viewing.
   The UV type integrates an ultraviolet lamp to perform both ordinary magnetic particle inspection and fluorescent magnetic particle inspection.
- · Product is controlled by system that is intelligent and adaptive:
  - <sup>2</sup> To definite load unload working modes automatic, avoiding overload;
  - <sup>2</sup> Buffering control to start and stop, stable working;
  - <sup>2</sup> Auto-definite lifting force and stop working when lifting force is not enough, quaranteed sensitivity.
- Battery indicator display in real time, and automatically monitor the protector. In case of abnormal conditions (such as excessive temperature), the circuit is cut off in time to prevent accidents.
- · Special probe adjuster makes probe adjustment more easily.