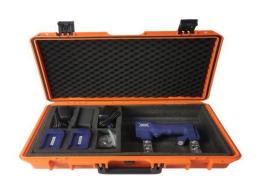

MPI-1702 Series Constant Magnetic Mini All-in-one Magnetic Yoke Flaw Detector

This magnetic particle flaw detector is designed for using indoors and outdoors professionally.

This magnetic particle flaw detector is all-in-one and has multi-function, which can complete all of magnetic particle flaw detecting works very well.

## **Performance feature**

- Yoke adopts Japanese ultra-thin high permeability core, high efficiency of magnetization, 50% decrements in weight, continuous work, long service life.
- This is a wireless integrated machine consisting of a miniature yoke and an AC magnetized power supply. It has stable AC magnetic field without external power supply, and integrating magnetic exploration, power supply, lighting and other functions into the

- machine with dustproof, waterproof and shockproof. The instrument is ergonomically designed, comfortable, small, light and convenient.
- High-brightness LED illumination source for illumination and flaw detection image viewing.
   The UV type integrates an ultraviolet lamp to perform both ordinary magnetic particle inspection and fluorescent magnetic particle inspection.
- · Product is controlled by system that is intelligent and adaptive:
  - <sup>2</sup> To definite load unload working modes automatic, avoiding overload;
  - <sup>2</sup> Buffering control to start and stop, stable working;
  - <sup>2</sup> Auto-definite lifting force and stop working when lifting force is not enough, quaranteed sensitivity.
- Battery indicator display in real time, and automatically monitor the protector. In case of abnormal conditions (such as excessive temperature), the circuit is cut off in time to prevent accidents.
- · Special probe adjuster makes probe adjustment more easily.