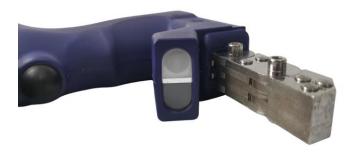

- machine with dustproof, waterproof and shockproof. The instrument is ergonomically designed, comfortable, small, light and convenient.
- High-brightness LED illumination source for illumination and flaw detection image viewing.
   The UV type integrates an ultraviolet lamp to perform both ordinary magnetic particle inspection and fluorescent magnetic particle inspection.
- · Product is controlled by system that is intelligent and adaptive:
  - <sup>2</sup> To definite load unload working modes automatic, avoiding overload;
  - <sup>2</sup> Buffering control to start and stop, stable working;
  - <sup>2</sup> Auto-definite lifting force and stop working when lifting force is not enough, quaranteed sensitivity.
- Battery indicator display in real time, and automatically monitor the protector. In case of abnormal conditions (such as excessive temperature), the circuit is cut off in time to prevent accidents.
- · Special probe adjuster makes probe adjustment more easily.