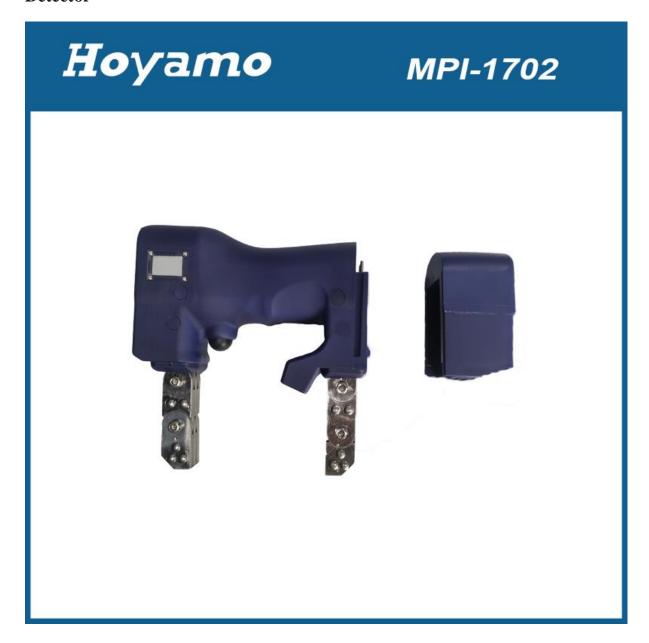

MPI-1702 Series Constant Magnetic Mini All-in-one Magnetic Yoke Flaw Detector

This magnetic particle flaw detector is designed for using indoors and outdoors professionally.

This magnetic particle flaw detector is all-in-one and has multi-function, which can complete all of magnetic particle flaw detecting works very well.

## **Performance feature**

- Yoke adopts Japanese ultra-thin high permeability core, high efficiency of magnetization, 50% decrements in weight, continuous work, long service life.
- This is a wireless integrated machine consisting of a miniature yoke and an AC magnetized power supply. It has stable AC magnetic field without external power supply, and integrating magnetic exploration, power supply, lighting and other functions into the

- machine with dustproof, waterproof and shockproof. The instrument is ergonomically designed, comfortable, small, light and convenient.
- High-brightness LED illumination source for illumination and flaw detection image viewing.
   The UV type integrates an ultraviolet lamp to perform both ordinary magnetic particle inspection and fluorescent magnetic particle inspection.
- · Product is controlled by system that is intelligent and adaptive:
  - <sup>2</sup> To definite load unload working modes automatic, avoiding overload;
  - <sup>2</sup> Buffering control to start and stop, stable working;
  - <sup>2</sup> Auto-definite lifting force and stop working when lifting force is not enough, quaranteed sensitivity.
- Battery indicator display in real time, and automatically monitor the protector. In case of abnormal conditions (such as excessive temperature), the circuit is cut off in time to prevent accidents.
- · Special probe adjuster makes probe adjustment more easily.