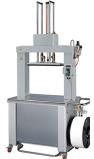

# TP-702PS Mercury with Dual Pneumatic Press (stainless steel frame SUS304)

**TP-702PS** is a high-speed automatic strapping machine with stainless steel frame (SUS 304). It equips with dual pneumatic press for strapping compressible materials. It is ideal for moist working environment, such as meat, seafood, poultry, and agricultural processing plants.

#### **Features**

- · Robust & compact mechanical strapping head
- Free access to strap guides (patents registered)
- Dual pneumatic press
- Waist-high auto strap feeding
- Waist-high quick coil change (patents registered)
- Turnable operating control panel
- · Auto strap ejector
- · Dispenser release switch
- · Sensor controlled heater
- · Low voltage
- Strap end ejector
- Front foot bar switch
- Adjustable table height between 820 mm and 920 mm