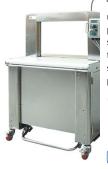

# TP-702RSS Mercury for Small or Round Package (stainless steel frame SUS304)

TP-702RSS is a high-speed automatic strapping machine with stainless steel frame (SUS 304). It provides reliable high speed performance for small or round package applications and is ideal for moist working environment, such as meat, seafood, poultry, and agricultural processing plants.

#### **Features**

- · Robust & compact mechanical strapping head
- Free access to strap guides (patents registered)
- Waist-high quick coil change (patents registered)
- Waist-high auto strap feeding
- Turnable operating control panel
- · Auto strap ejector
- · Dispenser release switch
- Sensor controlled heater
- Low voltage
- · Strap end ejector
- · Front foot bar switch
- Adjustable table height between 820 mm and 920 mm

#### Options

- · Photo-eye switch
- · Rear foot bar switch
- · Foot pedal switch
- Lower adjustable table height (770-820 mm)
- Stainless steel frame SUS 304 (TP-702RSS)

### **Technical Data**

| Capacity                | Up to 65 cycles/minute             |
|-------------------------|------------------------------------|
| Strap Width             | 5 mm, 6 mm, or 9 mm                |
| Tension Range           | 1 - 32 kg                          |
| Weight                  | 158 kg                             |
| Electrical Requirements | 110V, 220V, 230V, 240V 50/60Hz 1PH |