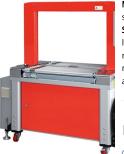

### **TP-702AH Mercury Transit**

Mercury Transit TP-702AH is a fully automatic strapping machine with roller-driven table and Siemens PLC & HMI for production and packaging lines. It is suitable for 5 mm, 6 mm, 9 mm, or 12 mm PP strapping. TP-702AH is the fastest and most reliable strapping machine for general applications on the market today.

#### Features

- Robust & compact mechanical strapping head
- Roller-driven table for heavy load packages
- Equipped with Siemens PLC and HMI as standard
- Waist-high auto strap feeding
- Free access to strap guides (patents registered)
- Electronic tension control
- Auto strap ejector
- Hinged top plates
- Diverse strapping patterns
- Variable conveyor speed between 15 and 60 meters/minute
- Up and down stream interlock with complete plug connection
- Easy bundle flow direction change
- Good for heavy packages
- · Adjustable table height between 800 mm and 900 mm